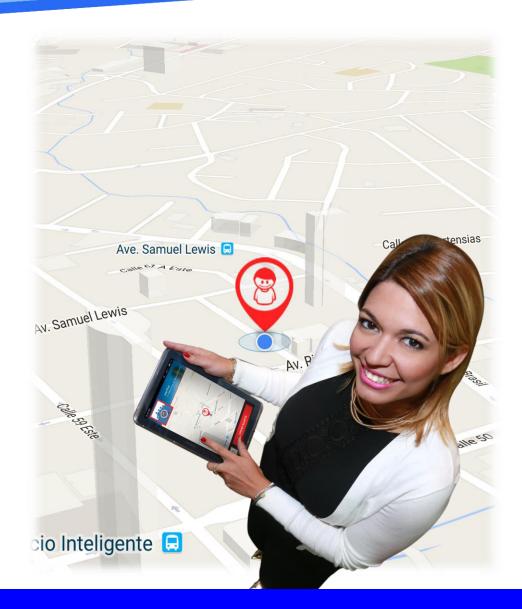

## **SMART MOBILITY**

- Control
- Tracking
- Smart Transportation

Services thru Traffic Management Systems Integration