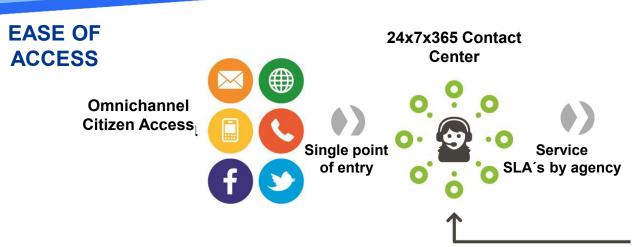

> Los usuarios están exentos de aportar datos y/o documentos que reposen en las bases de datos de las entidades públicas cuando ello se indique en el Portal Oficial.

Para orientación, quejas, reportes, sugerencias o consultas sobre trámites de las entidades del Estado puede llamar gratis al 311.