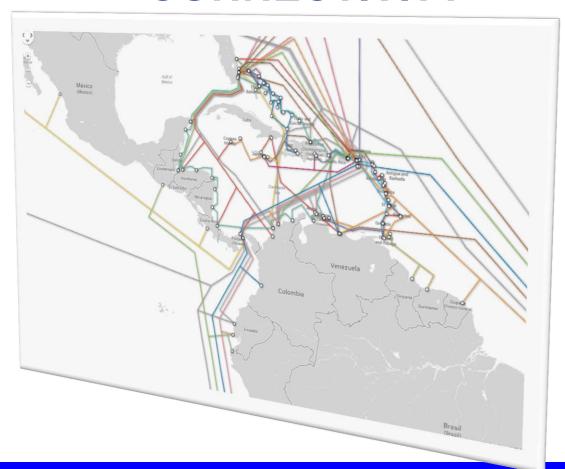

# PANAMÁ HUBDIGITAL

- ☐ Advantages as a Strategic Center
- ✓ Maritime Hub
- ✓ Aerial Hub
- ✓ Fiber Optics Hub (7)
- ✓ IDC and Tech Hub

### **□** Connectivity Hub

 Center for Traffic Exchange (IXP) and regional content.

# INTERNATIONAL CONNECTIVITY