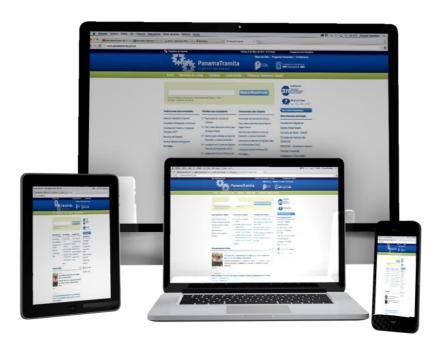

#### TRÁMITES GUBERNAMENTALES

Los requisitos establecidos para los trámites de la entidad están disponibles en el Portal Oficial www.panamatramita.gob.pa o en el app móvil PanamaTramita (descárguelo desde PanamaApps). PANAMATRAMITA
DISPONIBLE EN
Panama Apps

Es obligación de la entidad mantener actualizado el Portal Oficial con todos los trámites y sus requisitos.

Los trámites disponibles en línea **tienen la misma validez** que aquellos que se realizan de forma presencial. Los trámites en línea **no generan gastos adicionales** a los presenciales.

> Los usuarios están exentos de aportar datos y/o documentos que reposen en las bases de datos de las entidades públicas cuando ello se indique en el Portal Oficial.

Para orientación, quejas, reportes, sugerencias o consultas sobre trámites de las entidades del Estado puede llamar gratis al 311.