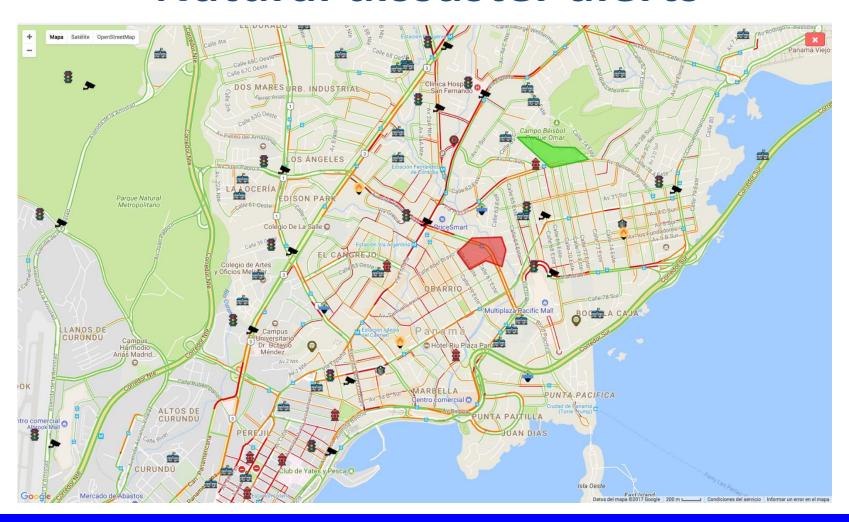

# Natural dissaster alerts

DASHBOARD

**CREAR USUARIOS** 

**BUSCAR USUARIOS** 

MATENIMIENTO

**PACIENTES** 

**INFORMES** 

**CARGAR DATOS** 