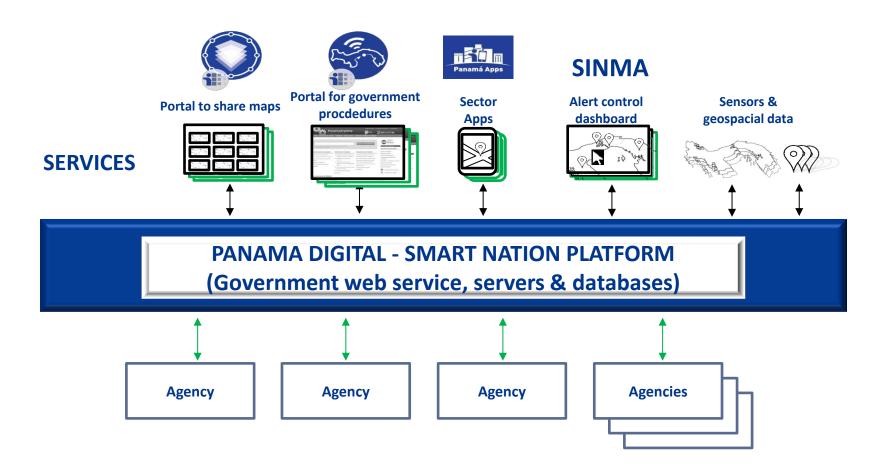

## **DIGITAL GOVERNMENT LAYERS**

#### **CITIZEN PROCEDURES & SERVICES**

Gestión de Datos & Procesos

PROGRAMAS APLICACIONES Y HERRAMIENTAS DE LAS INSTITUCIONES

Seleccionar Trámites Alto impacto?

> Definir Alcance y Objetivos?

utilizar, madurez, capacidad?

Criterios de selección?

No cambiar plataformas actuales

## **DIGITAL ENABLING PROGRAMS**

## **EA FOR GOVERNMENT INSTITUTIONS**

## **GEO-SPATIAL HUB AND SERVICES**